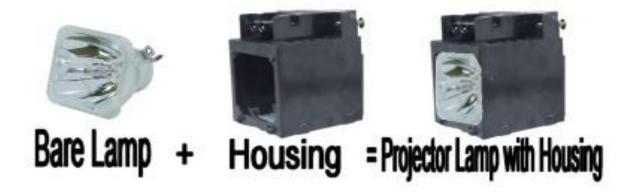

#### **Bare Lamp and Housing:**

- The bare lamp is the bulb providing white light for projection.
- Users can replace only the bare lamp in the lamp module while reusing the old housing.

# **Original Projector Lamp Replacement with Housing:**

- Projector Lamp Replacements offers original bare lamps housed within generic casings.
- Replicating the housing upholds copyright laws and provides cost-effective performance similar to the original.
- Choosing an original bare lamp with housing maintains lamp life and offers convenience during replacement.