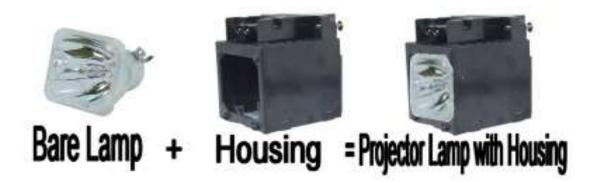

### **Bare Lamp and Housing:**

- The bare lamp is the bulb providing white light for projection.
- Users can replace only the bare lamp in the lamp module while reusing the old housing.

#### **Original Projector Lamp Replacement with Housing:**

- Projector Lamp Replacements offers original bare lamps housed within generic casings.
- Replicating the housing upholds copyright laws and provides cost-effective performance similar to the original.
- Choosing an original bare lamp with housing maintains lamp life and offers convenience during replacement.